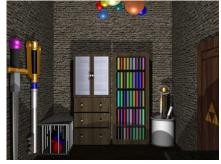

#### **Later Lab Models**

Room scene by Natasha Ansari, Balloon and Rainy Day by Dora Chin, Wine Glass and Key by Emily Travisano, Bar and Peacock by Maggie Georgieva, Picachu and Red Room by Holly Valenzuela, Tardis by Julia Bloom, Buildings and Flowers/Sun by Lena Garrettson, Rubik's Cube by Zehra Nabi, and Butterfly by Sarah Walden.