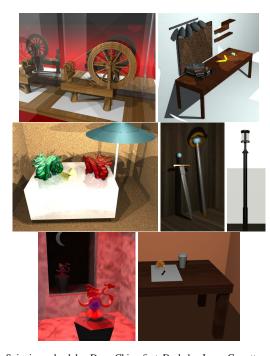

#### **Realistic Models**

Spinning wheel by Dora Chin, first Desk by Lena Garrettson, Dragon Table by Ashley Woods, Swords by Emily Travisano, Lamppost by Thinley Wangchuk, Dragon Sculpture by Holly Valenzuela, and second Desk by Sarah Walden.