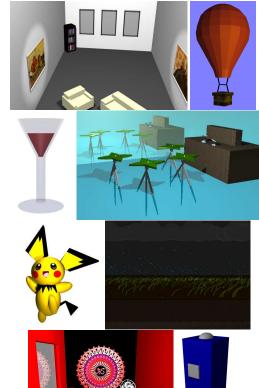

#### **Later Lab Models**

Room scene by Natasha Ansari, Balloon and Rainy Day by Dora Chin, Wine Glass and Key by Emily Travisano, Bar and Peacock by Maggie Georgieva, Picachu and Red Room by Holly Valenzuela, Tardis by Julia Bloom, Buildings and Flowers/Sun by Lena Garrettson, Rubik's Cube by Zehra Nabi, and Butterfly by Sarah Walden.